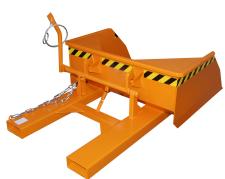

## **Product description**

Tilting container for handling and transporting bulk materials

- a success for more than 30 years
- simple pick-up using forks
- can be emptied at any height by cable operated from the driver's seat
- body walls with reinforced edging
- speci

## **Specifications**

Article arrangement: New Version: without tray opening

Walls: flat steel plate Subgroup: Shovels Ral colour: 2000 Length (mm): 1800 Width (mm): 1170 Height (mm): 500

Insertion height (mm): 75

Volume (ltr): 500 Type number: 40SO

Scan the QR code for more information

Type: mechanic shovel

Material: steel Floor: flat steel Colour: orange

Surface treatment: painted Internal length (mm): 1000 Internal width (mm): 1100 Internal height (mm): 500 Loading capacity (kg): 1000