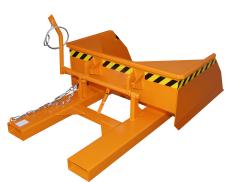

## **Technical information**

Productnumber: 40SO-002

## **Product description**

Tilting container for handling and transporting bulk materials

- a success for more than 30 years
- simple pick-up using forks
- can be emptied at any height by cable operated from the driver's seat
- body walls with reinforced edging
- speci

## **Specifications**

Article arrangement: New Version: without tray opening

Walls: flat steel plate Subgroup: Shovels Ral colour: 2000 Length (mm): 1900 Width (mm): 1270 Height (mm): 550

Insertion height (mm): 75

Volume (Itr): 750 Type number: 40SO

Scan the QR code for more information

Type: mechanic shovel

Material: steel Floor: flat steel Colour: orange

Surface treatment: painted Internal length (mm): 1200 Internal width (mm): 1200 Internal height (mm): 550 Loading capacity (kg): 1500

Weight (kg) 228

EAN Code (Gtin) 8719424007008