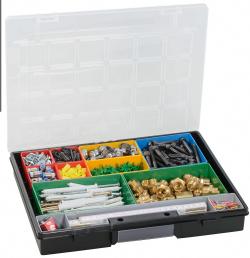

## **Product description**

Plastic assortment case, small parts case. Supplied with 10 plastic inserts for a free layout. Lightweight construction with clear lid. Ideal for workshop, warehouse, garage, hobby room or service vehicle. With profiles in the lid and bottom to keep things in place. Supplied with trays, without content.

## **Specifications**

Article arrangement: New Version: with 10 insert bins

Colour: black Width (mm): 295 Type number: 564572

Scan the QR code for more information

Type: assortment case Material: plastic Length (mm): 370 Height (mm): 55