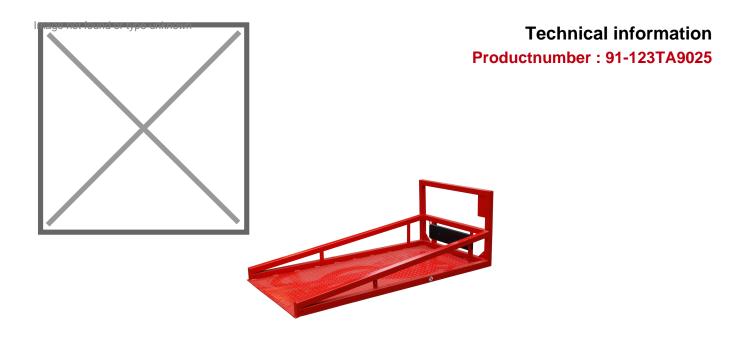

## **Product description**

Transport container for electric pallet truck. This steel transport unit is specially made for transporting pallet trucks and has a bottom with an anti-slip profile. The container is easy to pick up with a forklift truck.

## **Specifications**

Article arrangement: New Version: for electric pallet truck

Colour: red

Length (mm): 2000 Width (mm): 1000 Height (mm): 720

Loading capacity (kg): 1000 Options: manufacturing year 2017 EAN Code (Gtin) 8719424027723

Scan the QR code for more information

Type: transport container

Material: steel

Surface treatment: painted Internal length (mm): 1950 Internal width (mm): 900 Internal height (mm): 695

Weight (kg) 187

Type number: 123-9025