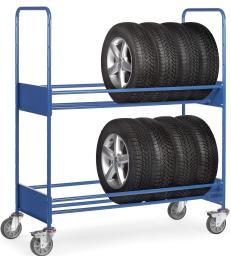

## **Product description**

Tire trolley with a load capacity of up to 250 kg, with 2 loading surfaces, reinforced version. 4 swivel castors made of elastic non-marking rubber, hubs with ball bearings. 2 Pieces with brake. Tire carrier (level) adjustable in height of 150 mm. Reinforced version for use with high loads, e.g. as a pit road car in motorsport.

## **Specifications**

Article arrangement: New Version: adjustable tyre carrier Floor: open lattice frame

Wheels back: 2 castor wheels solid rubber with wheel locks 160 mm

Ral colour: 5007 Length (mm): 1540 Width (mm): 670 Height (mm): 1725 Weight (kg) 40

EAN Code (Gtin) 8719424021028

Scan the QR code for more information

Type: fetra tyre truck

Material: pipe material profile steel

Wheels front: 2 castor wheels solid rubber with wheel locks 160 mm

Colour: blue

Surface treatment: powdercoating Internal length (mm): 1420 Internal width (mm): 600 Loading capacity (kg): 250 Type number: 854585