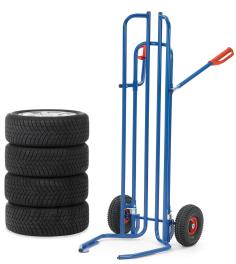

## **Product description**

Welded, powder coated, surface durably protected, resistant to impact and scratches. Wheels optionally with solid rubber or pneumatic tyres. Hubs with roller bearings. By activating the hand grips, the truck spreads its carrier spars so that the piles of

## **Specifications**

Article arrangement: New

Version: solid rubber tyres: • 250\*60 mm
Wheels front: solid rubber tyres 250\* 60 mm

Ral colour: 5007 Width (mm): 650 Height (mm): 1500

Loading capacity (kg): 200 Options: solid rubber tyres

Shovel depth: 360

EAN Code (Gtin) 8719424017762

,

Type: fetra tyres hand truck Material: pipe material profile steel

Colour: blue

Surface treatment: powdercoating

Internal width (mm): 580 Depth (mm): 1000 Weight (kg) 22 Type number: 852032

Shovel width: 580