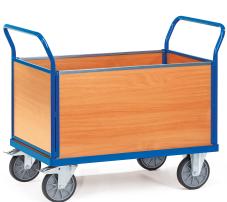

## **Product description**

Platform truck with four closed walls. This box truck has two push handles as standard. With two braked castors, the platform cart is extremely manoeuvrable.

Thanks to the closed walls, rigids are an excellent means of transport where the load must be protected against fall or impact damage. That is why they are often used in environments such as production halls and distribution centers. The transport trolleys are supplied as standard with rubber fixed and swivel castors with brakes, which makes the trolley very mobile in use.

## **Specifications**

Article arrangement: New Version: 4 walls closed

Walls: high-quality wood fibre plate

Wheels front: 2 fixed wheels solid rubber 200 mm Wheels back: 2 castor wheels 200 mm, wheel locks

Ral colour: 5007 Length (mm): 1180 Width (mm): 710 Height (mm): 990

Platform height (mm): 270

Weight (kg) 48

EAN Code (Gtin) 8719424019292

Material: pipe material profile steel Floor: closed

Type: Fetra container trolley

Subgroup: box carts
Colour: blue

Surface treatment: powdercoating Internal length (mm): 1000 Internal width (mm): 700 Useful height (mm): 500 Loading capacity (kg): 600 Type number: 852550

Scan the QR code for more information