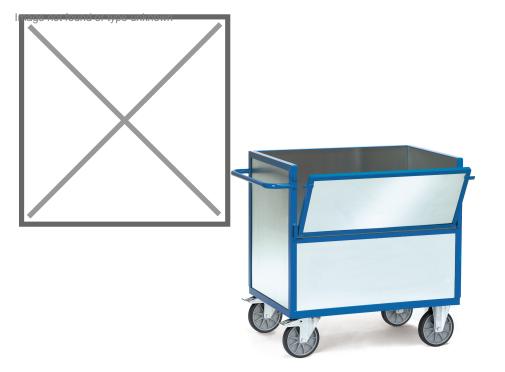

## **Product description**

Box truck with steel sheet walls. One of the four walls folds down for easy access to the load. Thanks to the two braked swivel wheels, the open box truck is easy to drive and park. The powder coating makes the platform trolley scratch-resistant and very robust.

## Specifications

Article arrangement: New Version: flap at 1 long side Walls: galvanized steelplate Wheels front: 2 fixed wheels solid rubber 200 mm Wheels back: 2 castor wheels 200 mm. wheel locks Ral colour: 5007 Length (mm): 1330 Width (mm): 825 Height (mm): 1070 Loading capacity (kg): 600 Type number: 852822

Scan the QR code for more information

Type: Fetra container trolley Material: steel Floor: galvanized steelplate Subgroup: box carts Colour: blue Surface treatment: powdercoating Internal length (mm): 1200 Internal width (mm): 800 Useful height (mm): 800 Weight (kg) 83 EAN Code (Gtin) 8719424019681