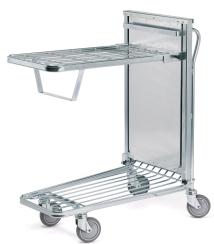

## **Product description**

Warehouse trolley with automatically height-adjustable platform. The upper platform of the C+C trolley adjusts itself horizontally at 0-100 kg. At 100 kg the platform is in the lowest position. The cash and carry cart has a total load capacity of 300 kg and is equipped with 4 swivel wheels, making the CC cart very suitable for order picking. Made of solid electro galvanized steel.

## **Specifications**

Article arrangement: New

Version: loading area from mesh

Walls: 1 short side closed Wheels front: 2 castor wheels Wheels back: 2 castor wheels

Colour: colorless Length (mm): 960 Width (mm): 525 Height (mm): 1030

Loading capacity (kg): 300 Type number: 96-km4202 Max Height (mm): 810

Scan the QR code for more information

Type: Kongamek cc cart

Material: steel Floor: mesh

Subgroup: cash and carry carts
Shelves: adjustable in height

Surface treatment: electro-galvanized

Internal length (mm): 960 Internal width (mm): 525 Internal height (mm): 610

Weight (kg) 35.5 Min Height (mm): 390

EAN Code (Gtin) 8719424033694