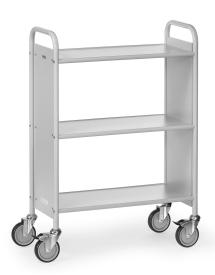

## **Product description**

File trolley with three floors and closed end walls. The frame is made of powder-coated steel for a robust and scratch-free construction. The floors and walls are made of light gray wooden board. The load capacity per floor is 50 kg with a total load capacity of 150 kg. The filing trolley is handy and manoeuvrable thanks to the four swivel castors, two of which have brakes.

## **Specifications**

Article arrangement: New

Version: floor with woodfibre plate

Walls: 2 short side closed

Wheels front: 2 castor wheels, TPE, 125 mm

Wheels back: 2 castor wheels, TPE, 125 mm, with brake

Ral colour: 7035 Length (mm): 810 Width (mm): 385 Height (mm): 1100 Weight (kg) 22

Shelf heights: 260/620/980

Type: Fetra files trolley

Material: steel Floor: closed

Subgroup: office trolleys

Colour: grey

Surface treatment: powdercoating