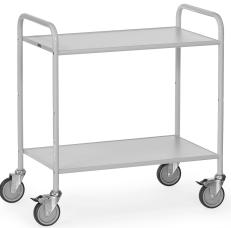

## **Product description**

File trolley with two floors and open walls. The frame is treated with light gray powder coating for scratch-free and robust protection. The floors are made of light gray wooden plate. The filing cart has four castors, two of which have brakes. The load capacity per level is 50 kg with a total load capacity of 100 kg.

## **Specifications**

Article arrangement: New

Version: floor with woodfibre plate

Walls: open

Wheels front: 2 castor wheels, TPE, 125 mm

Wheels back: 2 castor wheels, TPE, 125 mm, with brake

Ral colour: 7035 Length (mm): 900 Width (mm): 535 Height (mm): 925 Weight (kg) 19

Shelf heights: 260/800

Type: Fetra files trolley

Material: steel Floor: closed

Subgroup: office trolleys

Colour: grey

Surface treatment: powdercoating

Internal length (mm): 800 Internal width (mm): 500 Loading capacity (kg): 150