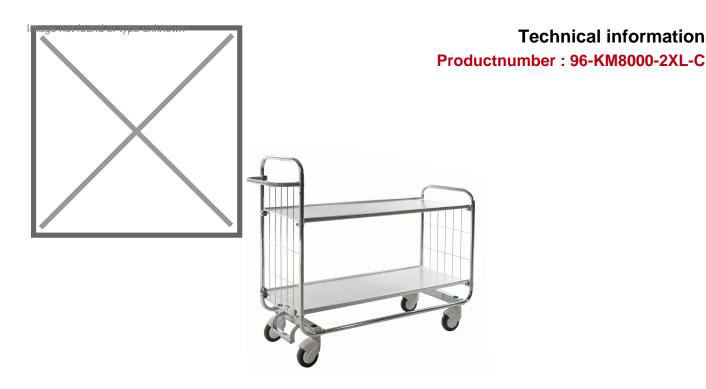

## **Product description**

Order picking trolley with two floors and wheels with central locking. This very flexible warehouse cart is made of electrolytically galvanized steel and has laminated wooden floors that can be mounted at different heights. The four castors can be used in different positions, which makes the shelved trolley extremely manoeuvrable and handy. The load capacity of the shelf trolley is 250 kg.

## **Specifications**

Article arrangement: New Version: with 2 shelves

Walls: mesh

Subgroup: Order Picking trolley

Colour: colorless Length (mm): 1395 Width (mm): 470 Height (mm): 1120 Weight (kg) 31

EAN Code (Gtin) 8719424033939

Scan the QR code for more information

Type: Kongamek order picking trolley

Material: steel Floor: wood

Shelves: adjustable in height

Surface treatment: electro-galvanized

Internal length (mm): 1200 Internal width (mm): 425 Loading capacity (kg): 250 Type number: 96-KM8000-C