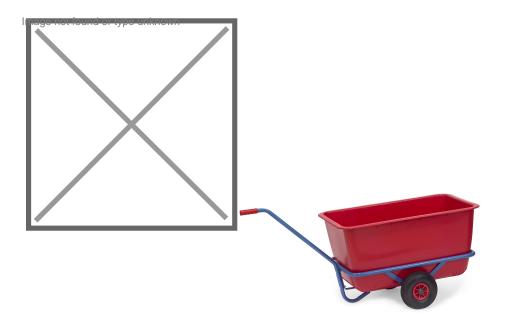

## **Product description**

Light handcart made of welded steel tube with removable plastic container. The hand pull cart has been treated with a powder coating for a robust exterior. The car rolls on pneumatic tires for smooth running. The container has a capacity of 200 liters with dimensions: 990x665x476 mm. The load capacity is 200 kg.

## **Specifications**

Article arrangement: New Version: with plastic tray Walls: walls closed

Wheels front: pneumatic tyres 260\*85 mm

Colour: blue/red

Surface treatment: powdercoating

Internal length (mm): 910 Internal width (mm): 585 Loading capacity (kg): 200

Weight (kg) 17

EAN Code (Gtin) 8719424020595

Type: Fetra hand truck

Material: steel Floor: closed

Subgroup: Pull wagon Ral colour: 5007 Length (mm): 1565 Width (mm): 695 Height (mm): 775 Volume (ltr): 200 Type number: 854101