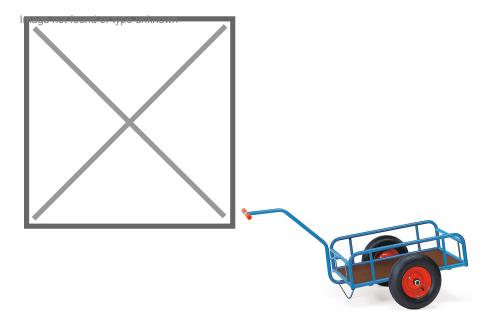

## **Product description**

Hand pull truck constructed from steel tube finished with powder coating. The loading floor is made of waterproof plywood. The handcart has a load capacity of 400 kg and pneumatic tires.

## **Specifications**

Article arrangement: New

Version: loading surface of waterproof multiplex

Walls: open

Wheels front: pneumatic tyres 400\*100 mm

Colour: blue

Surface treatment: powdercoating Internal length (mm): 1145 Internal width (mm): 545 Loading capacity (kg): 400 Type number: 854103