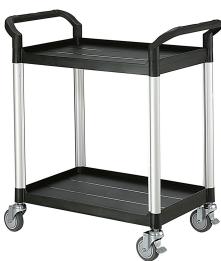

## **Product description**

Matador comfortable, maneuverable and stylish shelved trolley with fiberglass reinforced PP shelves

- Frame of extruded aluminum.
- 2 sturdy shelves made of fiberglass. reinforced polypropylene.
- Phthalate free, suitable for food contact.
- Shelves resists temperatures of +140,5oC and -20oC.
- Platforms tested according to ISO and ASTM standard.
- Equipped with 4 swivel wheels, 2 with brakes.
- Castors are made of TPR (thermoplastic rubber) and non- marking.
- Rides very smoothly through the swivel wheels with ball bearings.
- Castors resists temperatures of +90°C and -20°C Loading capacity complete cart 250Kg.
- Applicable in many environments such as maintenance, healthcare, medical and food sector.

## **Specifications**

Article arrangement: New Version: with 2 levels

Walls: open

Subgroup: shelved trollyes

Length (mm): 850 Height (mm): 950

Loading capacity (kg): 250 Type number: 6312479

Type: Matador shelved trolley Material: aluminium/plastic

Floor: closed Colour: black/grey Width (mm): 480

Internal height (mm): 553

Weight (kg) 9

EAN Code (Gtin) 8719424218732

Scan the QR code for more information