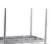

## **Product description**

Matador comfortable, maneuverable and stylish shelved trolley with fiberglass reinforced PP shelves

- Frame of extruded aluminum.
- 2 sturdy shelves made of fiberglass. reinforced polypropylene.
- Phthalate free, suitable for food contact.
- Shelves resists temperatures of +140,5oC and -20oC.
- Platforms tested according to ISO and ASTM standard.
- Equipped with 4 swivel wheels, 2 with brakes.
- Castors are made of TPR (thermoplastic rubber) and non- marking.
- Rides very smoothly through the swivel wheels with ball bearings.
- Castors resists temperatures of +90°C and -20°C Loading capacity complete cart 250Kg.
- Applicable in many environments such as maintenance, healthcare, medical and food sector.

## **Specifications**

Article arrangement: New Version: with 2 levels

Walls: open

Subgroup: shelved trollyes

Length (mm): 850 Height (mm): 950

Loading capacity (kg): 250 Type number: 6312479

Type: Matador shelved trolley Material: aluminium/plastic

Floor: closed Colour: black/grey Width (mm): 480

Internal height (mm): 553

Weight (kg) 9

EAN Code (Gtin) 8719424218732

Scan the QR code for more information