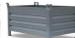

## **Product description**

Matador comfortable, maneuverable and stylish shelved trolley with fiberglass reinforced PP shelves

- Frame of extruded aluminum.
- 2 sturdy shelves made of fiberglass. reinforced polypropylene.
- Phthalate free, suitable for food contact.
- Shelves resists temperatures of +140,5oC and -20oC.
- Platforms tested according to ISO and ASTM standard.
- Equipped with 4 swivel wheels, 2 with brakes.
- Castors are made of TPR (thermoplastic rubber) and non- marking.
- Rides very smoothly through the swivel wheels with ball bearings.
- Castors resists temperatures of +90°C and -20°C Loading capacity complete cart 250Kg.
- Applicable in many environments such as maintenance, healthcare, medical and food sector.

## **Specifications**

Article arrangement: New Version: with 2 levels

Walls: open

Subgroup: shelved trollyes

Length (mm): 850 Height (mm): 950

Loading capacity (kg): 250 Type number: 6312479

Type: Matador shelved trolley Material: aluminium/plastic

Floor: closed Colour: black/grey Width (mm): 480

Internal height (mm): 553

Weight (kg) 9

EAN Code (Gtin) 8719424218732

Scan the QR code for more information