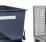

## **Product description**

Matador comfortable, maneuverable and stylish shelved trolley with fiberglass reinforced PP shelves, with closed sides and back

- Frame of extruded aluminum.
- 3 sturdy shelves made of fiberglass reinforced polypropylene. Phthalate free, suitable for food contact.
- 3 closed sides.
- Internal cupboard: (WxDxH) 675x445x335mm
- Shelves resists temperatures of +140,5oC and -20oC.
- Platforms tested according to ISO and ASTM standard.
- Equipped with 4 swivel wheels, 2 with brakes.
- Castors are made of TPR (thermoplastic rubber) and non-marking. Rides very smoothly through the swivel wheels with ball bearings. Castors resists temperatures of +90°C and -20°C
- Loading capacity complete cart 250Kg.
- Applicable in many environments such as maintenance, healthcare, medical and food sector.

## **Specifications**

Article arrangement: New

Version: with 3 shelves and closed sides and back

Walls: 3 walls close

Subgroup: shelved trollyes Length (mm): 850

Height (mm): 1000

Loading capacity (kg): 250 Type number: 6312484

Type: Matador shelved trolley Material: aluminium/plastic

Floor: closed Colour: black/grey Width (mm): 480

Internal height (mm): 275

Weight (kg) 14.2

EAN Code (Gtin) 8719424218725

Scan the QR code for more information