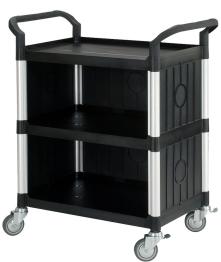

## **Technical information**

Productnumber: 6312484

## **Product description**

Matador comfortable, maneuverable and stylish shelved trolley with fiberglass reinforced PP shelves, with closed sides and back

- Frame of extruded aluminum.
- 3 sturdy shelves made of fiberglass reinforced polypropylene. Phthalate free, suitable for food contact.
- 3 closed sides.
- Internal cupboard: (WxDxH) 675x445x335mm
- Shelves resists temperatures of +140,5oC and -20oC.
- Platforms tested according to ISO and ASTM standard.
- Equipped with 4 swivel wheels, 2 with brakes.
- Castors are made of TPR (thermoplastic rubber) and non-marking. Rides very smoothly through the swivel wheels with ball bearings. Castors resists temperatures of +90°C and -20°C
- Loading capacity complete cart 250Kg.
- Applicable in many environments such as maintenance, healthcare, medical and food sector.

## **Specifications**

Article arrangement: New

Version: with 3 shelves and closed sides and back

Walls: 3 walls close

Subgroup: shelved trollyes Length (mm): 850

Height (mm): 1000

Loading capacity (kg): 250 Type number: 6312484

Type: Matador shelved trolley Material: aluminium/plastic

Floor: closed Colour: black/grey Width (mm): 480

Internal height (mm): 275

Weight (kg) 14.2

EAN Code (Gtin) 8719424218725

Scan the QR code for more information