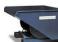

## **Product description**

Matador comfortable, maneuverable and stylish shelved trolley with fiberglass reinforced PP shelves, with closed sides and back

- Frame of extruded aluminum.
- 3 sturdy shelves made of fiberglass reinforced polypropylene. Phthalate free, suitable for food contact.
- 3 closed sides.
- Internal cupboard: (WxDxH) 675x445x335mm
- Shelves resists temperatures of +140,5oC and -20oC.
- Platforms tested according to ISO and ASTM standard.
- Equipped with 4 swivel wheels, 2 with brakes.
- Castors are made of TPR (thermoplastic rubber) and non-marking. Rides very smoothly through the swivel wheels with ball bearings. Castors resists temperatures of +90°C and -20°C
- Loading capacity complete cart 250Kg.
- Applicable in many environments such as maintenance, healthcare, medical and food sector.

## **Specifications**

Article arrangement: New

Version: with 3 shelves and closed sides and back

Walls: 3 walls close

Subgroup: shelved trollyes Length (mm): 850

Height (mm): 1000

Loading capacity (kg): 250 Type number: 6312484

Type: Matador shelved trolley Material: aluminium/plastic

Floor: closed Colour: black/grey Width (mm): 480

Internal height (mm): 275

Weight (kg) 14.2

EAN Code (Gtin) 8719424218725

Scan the QR code for more information