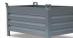

## **Product description**

Matador comfortable, maneuverable and stylish shelved trolley with fiberglass reinforced PP shelves, with closed sides and back

- Frame of extruded aluminum.
- 3 sturdy shelves made of fiberglass reinforced polypropylene. Phthalate free, suitable for food contact.
- 3 closed sides.
- Internal cupboard: (WxDxH) 675x445x335mm
- Shelves resists temperatures of +140,5oC and -20oC.
- Platforms tested according to ISO and ASTM standard.
- Equipped with 4 swivel wheels, 2 with brakes.
- Castors are made of TPR (thermoplastic rubber) and non-marking. Rides very smoothly through the swivel wheels with ball bearings. Castors resists temperatures of +90°C and -20°C
- Loading capacity complete cart 250Kg.
- Applicable in many environments such as maintenance, healthcare, medical and food sector.

## **Specifications**

Article arrangement: New

Version: with 3 shelves and closed sides and back

Walls: 3 walls close

Subgroup: shelved trollyes Length (mm): 850

Height (mm): 1000

Loading capacity (kg): 250 Type number: 6312484

Type: Matador shelved trolley Material: aluminium/plastic

Floor: closed Colour: black/grey Width (mm): 480

Internal height (mm): 275

Weight (kg) 14.2

EAN Code (Gtin) 8719424218725

Scan the QR code for more information