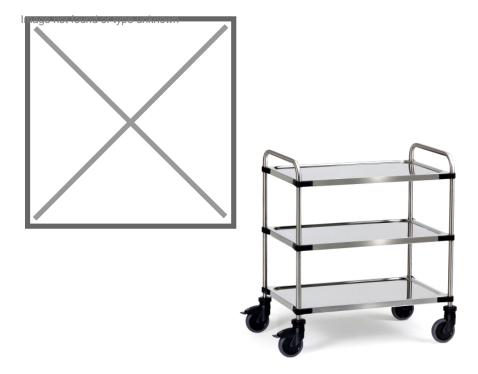

## **Product description**

Stainless steel platform trolley with two floors and a load capacity of 150 kg. The trolley is equipped with four swivel castors, two of which have brakes. This table trolley is completely made of stainless steel, even the wheels and is therefore extremely suitable for the food industry, for example.

## **Specifications**

Article arrangement: New

Version: shelf trolley / serving trolley

Walls: open Food-safe: yes

Subgroup: stainless steel trolleys

Colour: colorless Length (mm): 1070 Width (mm): 570 Height (mm): 950 Useful height (mm): 275

Weight (kg) 19

Additional specifications: suitable for food industry

Type: Fetra ss trolley

Material: CNS chromium-nickel-steel

Floor: closed

Wheels front: 2 castor wheels, TPE, 125 mm

Wheels back: 2 castor wheels, TPE, 125 mm, with brake

Surface treatment: stainless steel Internal length (mm): 1000 Internal width (mm): 500 Internal height (mm): 850 Loading capacity (kg): 150 Type number: 855005

EAN Code (Gtin) 8719424021394