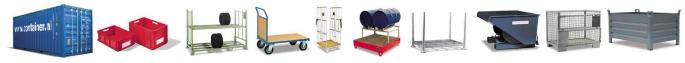

## **Product description**

Stainless steel platform trolley with two floors and a load capacity of 100 kg. The trolley is equipped with four swivel castors, two of which have brakes. This table trolley is completely made of stainless steel, even the wheels and is therefore extremely suitable for the food industry, for example.

## Specifications

Article arrangement: New Version: shelf trolley / serving trolley Walls: open Food-safe: yes Subgroup: stainless steel trolleys Colour: colorless Length (mm): 910 Width (mm): 950 Height (mm): 965 Loading capacity (kg): 100 Type number: 96-KM60354 EAN Code (Gtin) 8719424033779

Scan the QR code for more information

Type: Kongamek ss trolley Material: stainless steel Floor: steel Wheels front: 2 castor wheels Wheels back: 2 castor wheels with brake Surface treatment: untreated Internal length (mm): 825 Internal width (mm): 500 Internal height (mm): 590 Weight (kg) 14 Additional specifications: suitable for food industry