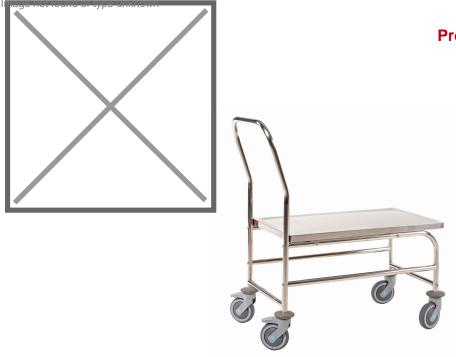

## **Specifications**

Article arrangement: New

Version: shelf trolley / serving trolley

Walls: open Food-safe: yes

Subgroup: stainless steel trolleys

Colour: colorless Length (mm): 880 Width (mm): 500 Height (mm): 965

Loading capacity (kg): 100 Type number: 96-KM60363 EAN Code (Gtin) 8719424033854

Scan the QR code for more information

Type: Kongamek ss trolley Material: stainless steel

Floor: steel

Wheels front: 2 castor wheels

Wheels back: 2 castor wheels with brake

Surface treatment: stainless steel

Internal length (mm): 760 Internal width (mm): 440 Platform height (mm): 495

Weight (kg) 12.5

Additional specifications: suitable for food industry