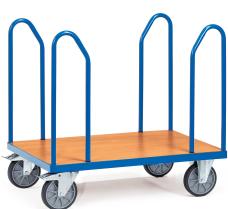

## **Product description**

Platform trolley with four brackets of 750 mm high. This warehouse trolley is made of steel with a powder coating treatment and a wooden floor with a beech decor top layer. The load capacity of the platform trailer is 500 kg. The table trolley is equipped with two braked swivel castors and two fixed castors.

## **Specifications**

Article arrangement: New

Version: with 4 brackets 750 mm high

Walls: open

Wheels front: 2 fixed wheels solid rubber 160 mm

Wheels back: 2 castor wheels solid rubber with wheel locks 160 mm

Ral colour: 5007 Length (mm): 910 Width (mm): 510 Height (mm): 993

Platform height (mm): 228

Weight (kg) 28

EAN Code (Gtin) 8719424017366

Type: Fetra MultiVario

Material: pipe material profile steel Floor: high-quality fibreboard Subgroup: stanchioned trollys

Colour: blue

Surface treatment: powdercoating

Internal length (mm): 850
Internal width (mm): 500
Internal height (mm): 750
Loading capacity (kg): 500
Type number: 851580

Scan the QR code for more information