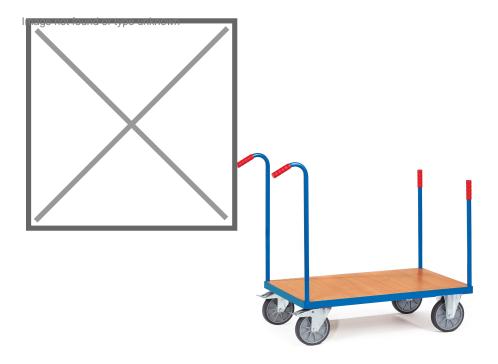

## **Product description**

Stake car with four stakes of 693 mm and 640 mm. The frame consists of powder-coated steel and a wooden bottom with a beech decor top layer. The warehouse cart is very handy due to two braked swivel castors and two fixed castors. The load capacity is 600 kg.

## **Specifications**

Article arrangement: New Version: stanchions 4 items

Walls: open

Wheels front: 2 fixed wheels solid rubber 200 mm Wheels back: 2 castor wheels 200 mm. wheel locks

Ral colour: 5007 Length (mm): 1250 Width (mm): 610 Height (mm): 960

Platform height (mm): 270

Weight (kg) 29

EAN Code (Gtin) 8719424019391

Type: Fetra stanchion trolley Material: pipe material profile steel

Floor: closed

Subgroup: stanchioned trollys

Colour: blue

Surface treatment: powdercoating Internal length (mm): 1000 Internal width (mm): 600 Useful height (mm): 640 Loading capacity (kg): 600 Type number: 852580