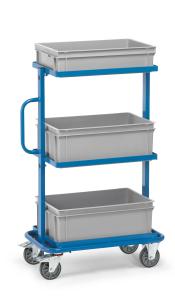

## **Product description**

Storage trolley with three floors without shelves, including three Euro containers. The box truck has a load capacity of 200 kg, of which the top two floors have a load capacity of 50 kg. Thanks to the powder coating, the side trolley is scratch-free and robust. The trolley is equipped with two swivel castors with brakes and two fixed castors. Including three euro containers 1 pc. 600x400x145mm and 2pcs 600x400x220mm.

## Specifications

Article arrangement: New Version: incl. 3 plastic containers Walls: open Wheels front: 2 castor wheels solid rubber with wheel locks 125 mm Wheels back: 2 fixed wheels, solid rubber 125 mm Ral colour: 5007 Length (mm): 820 Width (mm): 450 Height (mm): 1150 Weight (kg) 28 EAN Code (Gtin) 8719424020281 Type: Fetra storage trolley Material: pipe material profile steel Floor: open frame Subgroup: storage trolleys Colour: blue Surface treatment: powdercoating Internal length (mm): 600 Internal width (mm): 400 Loading capacity (kg): 200 Type number: 8532902