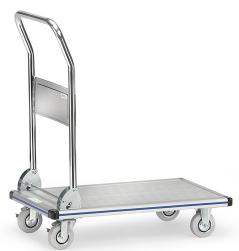

## **Product description**

Lightweight aluminum platform trolley with foldable push handle for space saving. With beautifully rounded profiles and an anti-slip loading surface, this transport trolley is very robust and versatile. The two swivel castors with brakes and two fixed castors make the trolley extremely handy. The load capacity is 150 kg.

## **Specifications**

Article arrangement: New

Version: push bracket(s) folding down

Walls: 3 sides open

Wheels front: 2 fixed wheels solid rubber 100 mm

Wheels back: 2 castor wheels solid rubber with wheel locks 100 mm Colour: colorless

Length (mm): 760 Width (mm): 495 Height (mm): 860 Weight (kg) 10

EAN Code (Gtin) 8719424020168

Scan the QR code for more information

Type: Fetra alu platform trolley

Material: aluminium

Floor: loading surface with antislip profile

Subgroup: storeroom trolleys

Internal length (mm): 740 Internal width (mm): 480 Loading capacity (kg): 150 Type number: 853120