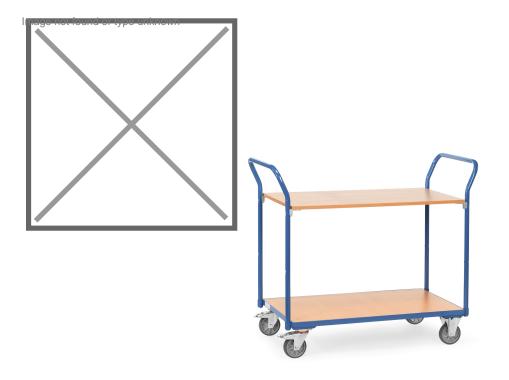

## **Product description**

Table trolley with two floors made of wood with a beech decor top layer. The warehouse trolley has two push handles and a load capacity of 200 kg. Thanks to the two braked swivel castors and two fixed castors, the trolley is extremely handy.

## Specifications

Article arrangement: New Version: insertion / screw principle Walls: open Wheels front: 2 fixed wheels solid rubber 125 mm Wheels back: 2 castor wheels solid rubber with wheel locks 125 mm Ral colour: 5007 Length (mm): 1030 Width (mm): 1030 Width (mm): 500 Height (mm): 1020 Weight (kg) 25 Shelf heights: 209/826

Type: Fetra table top cart Material: pipe material profile steel Floor: closed Subgroup: table top carts Colour: blue Surface treatment: powdercoating Internal length (mm): 850 Internal width (mm): 500 Loading capacity (kg): 200 Type number: 851600 EAN Code (Gtin) 8719424017403