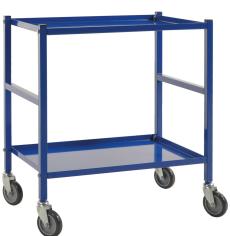

## **Product description**

Smart table trolley with two shelves. The shelves can be mounted with the edge up or down as desired. Suitable for trays or plastic trays measuring 600x400 mm. Thanks to the four swivel wheels, the table trolley is extremely handy and, with a load capacity of 150 kg, also very versatile.

## **Specifications**

Article arrangement: New Version: with 2 shelves

Walls: open

Wheels front: 2 castor wheels Wheels back: 2 castor wheels

Colour: blue Length (mm): 690 Width (mm): 430 Height (mm): 750 Useful height (mm): 480 Weight (kg) 15.5