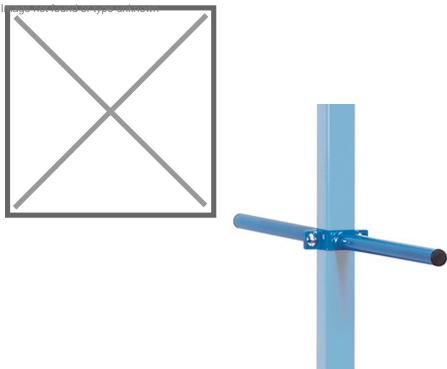

## **Product description**

Support arm 370 mm long with PVC hose - 2 pieces (double sided)

With this single support arm, support arm trolleys can be supplemented as desired and individually. Material for mounting on the cantilever trolleys is included in the scope of delivery.

## **Specifications**

Article arrangement: New

Version: double-sided, with PVC hose Subgroup: trolleys with carrier spars

Length (mm): 370 Weight (kg) 1 Batch (items): 2

EAN Code (Gtin) 8719424163346

Colour: blue Width (mm): 15