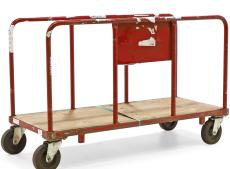

## **Product description**

Used transport trolley with 2 open walls on the long side. The loading surface of the platform trailer is made of wood. This warehouse trolley is extremely suitable for internal storage and transport of long materials. With four rubber castors, the platform cart is extremely manoeuvrable.

## **Specifications**

Article arrangement: Used Version: 2 open side walls

Walls: pipe frame

Wheels front: 2 castor wheels solid rubber 200 mm Wheels back: 2 castor wheels solid rubber, 200 mm Surface treatment: painted and use damage

Internal length (mm): 1600 Internal width (mm): 620 Internal height (mm): 760 Type number: 5923GB

Scan the QR code for more information

Type: fence trolley Material: steel

Floor: wooden floor plate

Subgroup: Used Colour: various Length (mm): 1610 Width (mm): 720 Height (mm): 1050 Weight (kg) 63