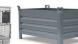

## **Product description**

Used transport trolley with 2 open walls on the long side. The loading surface of the platform trailer is made of wood. This warehouse trolley is extremely suitable for internal storage and transport of long materials. With four rubber castors, the platform cart is extremely manoeuvrable.

## **Specifications**

Article arrangement: Used Version: 2 open side walls

Walls: pipe frame

Wheels front: 2 castor wheels solid rubber 200 mm Wheels back: 2 castor wheels solid rubber, 200 mm Surface treatment: painted and use damage

Internal length (mm): 1600 Internal width (mm): 620 Internal height (mm): 760 Type number: 5923GB

Scan the QR code for more information

Type: fence trolley Material: steel

Floor: wooden floor plate

Subgroup: Used Colour: various Length (mm): 1610 Width (mm): 720 Height (mm): 1050 Weight (kg) 63