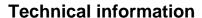

## **Product description**

Wall mounted ashtray (cement grey) - 1L - 600 butts

- Anti-corrosion treated steel
- Anti-UV powder coated steel
- 4-point wall mounting system
- Emptied by removing and tipping
- Triangular key lock
- "Cigarette" sticker supplied

Type: wall mounted ashtray

Material: steel Colour: grey Length (mm): 150 Height (mm): 280 Weight (kg) 1.8

EAN Code (Gtin) 8719424097160