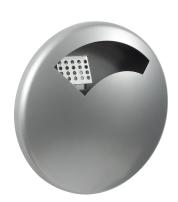

## **Product description**

Wall mounted ashtray (metal grey) - 0,5L - 300 butts

- Anti-UV powder coated steel
- Space-saving spherical form with an original and practical opening
- 2-point wall mounting system
- Emptied by removing and tipping
- Stub out grid
- "Cigarette" s

## **Specifications**

Article arrangement: New Version: with stub out grid Subgroup: Ashtray and litter bin

Ral colour: 9006 Width (mm): 42 Volume (ltr): 0.5

Type number: 8258628

Type: wall mounted ashtray

Material: steel Colour: grey Length (mm): 185 Height (mm): 185 Weight (kg) 0.3

EAN Code (Gtin) 8719424099256

Scan the QR code for more information