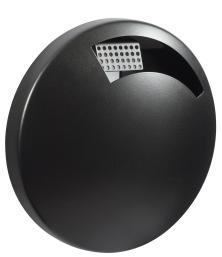

## **Product description**

Wall mounted ashtray (manganese grey) - 1,5L - 900 butts

- Anti-UV powder coated steel
- · Space-saving spherical form with an original and practical opening
- 2-point wall mounting system
- Emptied by removing and tipping
- Stub out grid
- "Cigarett

## **Specifications**

Article arrangement: New Version: with stub out grid Subgroup: Ashtray and litter bin

Length (mm): 250 Height (mm): 250 Weight (kg) 0.8

EAN Code (Gtin) 8719424099300

Type: wall mounted ashtray

Material: steel Colour: grey Width (mm): 60 Volume (ltr): 1.5 Type number: 8258628

Scan the QR code for more information