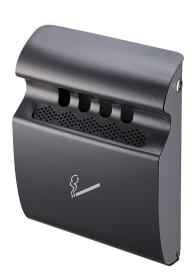

## **Product description**

Robust wall mounted ashtray.

High quality wall mounted ashtray. Made from dark grey and light grey powder coated steel. The inner liner has a content of 3 litres and is hooked on the inside back wall. The inner liner is made from dark grey powder coated

Type: wall mounted ashtray Material: steel Colour: grey Length (mm): 240 Height (mm): 320 Type number: 95-3166