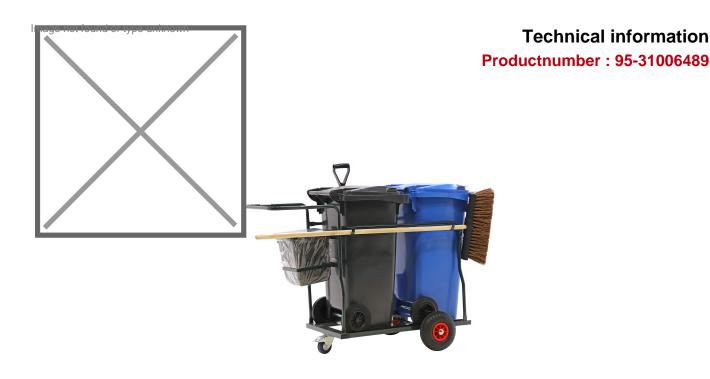

## **Product description**

Broom wagon complete with accessories; 2x 120 ltr mini container, broom, shovel and waste bin of 21 ltr. Equipped with 2 pneumatic tires and 1 swivel nose wheel. Supplied as standard with 1 gray container and 1 blue container.

## **Specifications**

Article arrangement: New

Version: complete with accessories

Subgroup: Cleaning trolleys
Surface treatment: powdercoating

Width (mm): 700

Type number: 95-BW120

EAN Code (Gtin) 8719424031751

Scan the QR code for more information

Type: broom wagon Material: steel Colour: green Length (mm): 1000 Height (mm): 1050

Additional specifications: pay attention! delivered unassembled!