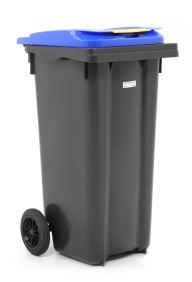

## **Product description**

New waste container on 2 wheels, 120 liter gray with blue lid. Suitable for separated waste, with hinged lid. Also called mini container, mobile container, otto or wheelie bin.

If you order more than one waste container, they will be delivered nested with separate wheels, lid and axles (easy to assemble yourself).

## **Specifications**

Article arrangement: New Version: with hinging lid

Subgroup: Plastic waste container

Length (mm): 550 Height (mm): 930 Weight (kg) 9

EAN Code (Gtin) 8719424037845

Material: HDPE Colour: grey/blue Width (mm): 480 Volume (ltr): 120

Type: mini container

Type number: 447-120

Scan the QR code for more information