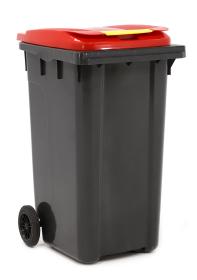

## **Product description**

New waste container on 2 wheels, 240 liter gray with red lid. Suitable for separated waste, with hinged lid. Also called mini container, mobile container, otto or wheelie bin.

If you order more than one waste container, they will be delivered nested with separate wheels, lid and axles (easy to assemble yourself).

## **Specifications**

Article arrangement: New Version: with hinging lid

Subgroup: Plastic waste container

Colour: grey/red Width (mm): 580

Loading capacity (kg): 96

Weight (kg) 12.5

EAN Code (Gtin) 8719424037852

Type: mini container Material: HDPE

Wheels back: 2 fixed wheels, solid rubber 200 mm

Length (mm): 725 Height (mm): 1080 Volume (ltr): 240 Type number: 447-240

Scan the QR code for more information