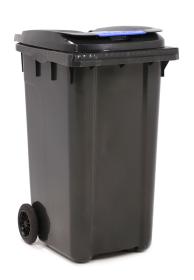

## **Product description**

New waste container on 2 wheels, 240 liters gray. Suitable for separated waste, with hinged lid. Also called mini container, mobile container, otto or wheelie bin.

If you order more than one waste container, they will be delivered nested with separate wheels, lid and axles (easy to assemble yourself).

## **Specifications**

Article arrangement: New Version: with hinging lid

Subgroup: Plastic waste container

Colour: grey Width (mm): 580

Loading capacity (kg): 96

Weight (kg) 12.5

EAN Code (Gtin) 8719424037883

Type: mini container Material: HDPE

Wheels back: 2 fixed wheels, solid rubber 200 mm

Length (mm): 725 Height (mm): 1080 Volume (ltr): 240 Type number: 447-240

Scan the QR code for more information