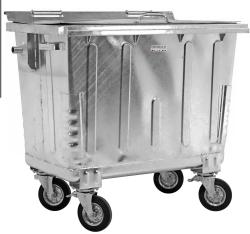

## **Product description**

Hot-dip galvanized waste container suitable for DIN mounting. This roll container is equipped with a hinged lid and has optimal maneuverability due to the 4 handles and 4 swivel wheels, 2 of which have brakes. The steel container has a capacity of 660 litres, is impact-fire resistant and is certified according to the EN 840 3/5/6 standard.

## **Specifications**

Article arrangement: New Version: with hinging lid

Wheels front: 2 castor wheels with wheel locks 200 mm. Wheels back: 2 castor wheels solid rubber, 200 mm

Surface treatment: galvanized Internal length (mm): 830 Internal width (mm): 500 Internal height (mm): 935

Weight (kg) 77

Type number: 36-S660

Type: for DIN-intake Material: steel

Subgroup: Waste container

Colour: colorless Length (mm): 1370 Width (mm): 780 Height (mm): 1245 Volume (ltr): 660

Options: EN 840 - 3/5/6 certified EAN Code (Gtin) 8719424122954