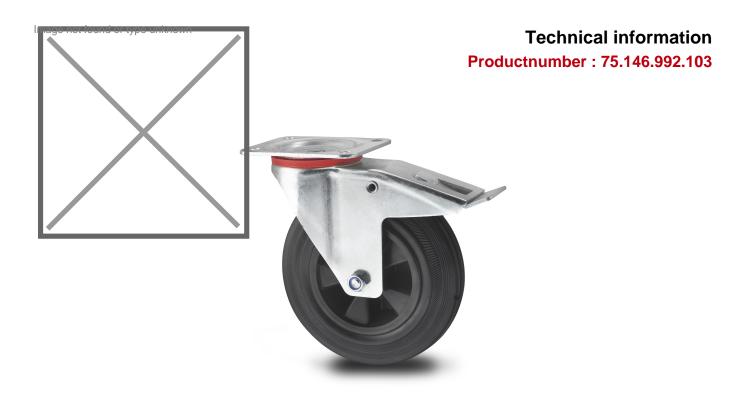

## **Specifications**

Article arrangement: New Version: Ø 100 mm

Top: base plate 105x85 mm

Bolt hole: Ø 9 mm

Surface treatment: galvanized

Width (mm): 27

Loading capacity (kg): 80 Type number: 754699

EAN Code (Gtin) 8719424013870

Scan the QR code for more information

Type: castor wheel with brake Material: standard rubber band Hole centres: 80x60 mm

Colour: colorless Length (mm): 100 Height (mm): 128

Wheel bearing: roller bearing