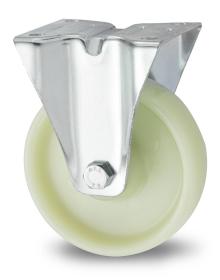

## **Product description**

for more information see manual.

Advantages: The polyamide wheels have low rolling resistance, offer good handling on flat surfaces, are shock and impact resistant and resistant to corrosion.

## **Specifications**

Article arrangement: New Version: Ø 200 mm

Top: base plate 135x110 mm

Bolt hole: Ø 11 mm

Surface treatment: galvanized

Width (mm): 50

Loading capacity (kg): 300 Wheel bearing: roller bearing EAN Code (Gtin) 8719424014556

Scan the QR code for more information

Type: rigit wheel

Material: polyamide wheel Hole centres: 105x80 mm

Colour: colorless Length (mm): 200 Height (mm): 235 Weight (kg) 1

Type number: 754681

Productnumber: 75.246.812.200