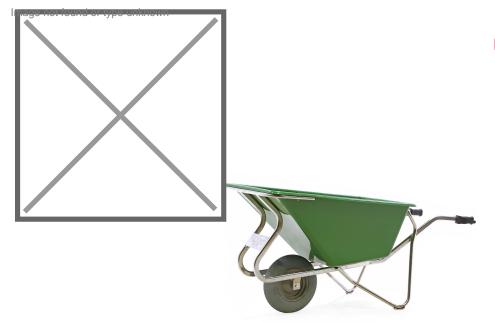

## **Product description**

Matador NOKA-160-CT AGRI wheelbarrow with puncture proof tyre

- NOKA 160-CT wheelbarrow with aluminum frame and puncture proof tyre.
- Strong tray of Polypropylene tray 6,5mm. thick (160 Liters). A stable aluminum frame of oval tube for intensive use.
- Solid aluminum nose ring for protection and support of the tray.
- Wear pads for a longer service life of the legs.
- Easy to tilt thanks to the rounded shape of the chassis
- Natural rubber ergonomic hand-shaped handles with knuckle protection.
- Puncture proof PU-tyre (foamed Polyurethane), steel rim with high-quality double-sealed ball bearings

## Specifications

Article arrangement: New Version: with puncture proof wheel (foamed polyurethane) Colour: green Width (mm): 680 Loading capacity (kg): 250 Weight (kg) 14.8 EAN Code (Gtin) 8719424170580 Type: Matador agricultural wheelbarrow Material: polypropylene Length (mm): 1600 Height (mm): 800 Volume (ltr): 160 Type number: 6318882