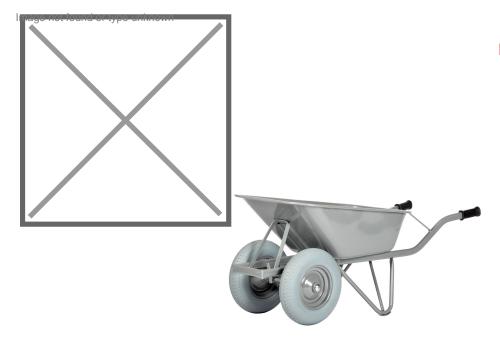

## **Product description**

Reinforced wheelbarrow with 2 wheels for more strength and transporting heavy raw materials. The bin can tolerate a volume of 100 L with a capacity of 250 kg. - 2x Pneumatic tires 4-ply

Container dimensions: 880x590x290/230 mm

## Specifications

Article arrangement: New Version: with 2 puncture proof tires Colour: grey Surface treatment: powdercoating Width (mm): 590 Loading capacity (kg): 250 Weight (kg) 21.2 EAN Code (Gtin) 8719424181708

Scan the QR code for more information

Type: Matador reinforced wheelbarrow Material: steel Ral colour: 7031 Length (mm): 1450 Height (mm): 620 Volume (ltr): 100 Type number: 6312334