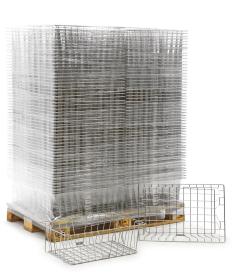

## **Product description**

Pallet offer consisting of 220 stainless steel wire baskets suitable for hospitals and laboratories. The steel basket is a safe and hygienic means of transport and storage for sterile packages. Extremely suitable for safe transport of products that must be made and remain sterile. This wire basket is also suitable as a means of storage for sterile packages. This steel wire basket is widely applicable for laboratories, pharmaceuticals and healthcare institutions. Stainless steel is an ideal material to work with when hygiene is a must. Stainless steel has an excellent surface to clean and is resistant to cleaning at high temperatures. The nestable and stackable baskets also have extra length of wires across the bottom, which creates even less point load on the packaging material and reduces the risk of damage.

The stackable baskets are also nestable without the addition of extra handles, making them user-friendly and safe (no pinched fingers). This creates considerable space savings during storage and transport when you have not used it.

The baskets are produced according to the highest quality standards. Weld burrs, gaps, deformation of wires or weld discoloration are not allowed. The top edge has a single wire, which is much more hygienic compared to a double edge.