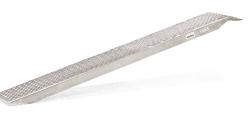

## **Product description**

High-quality aluminum ramp single version. Very suitable for transporting a motorcycle, dirt bike, scooter, moped or e-bike. Easy to move due to the light weight and the anti-slip profile prevents slipping.

## **Specifications**

Article arrangement: Used

Version: aluminium 180 cm (per piece) Top: driving area of anti slip profile

Length (mm): 1800 Height (mm): 80 Weight (kg) 5 Type number: 86RI Max Height (mm): 650

Scan the QR code for more information

Type: access ramp straight Material: aluminium

Surface treatment: signs of use

Width (mm): 260

Loading capacity (kg): 500

Options: NOT suitable for caterpillar

Min Height (mm): 550