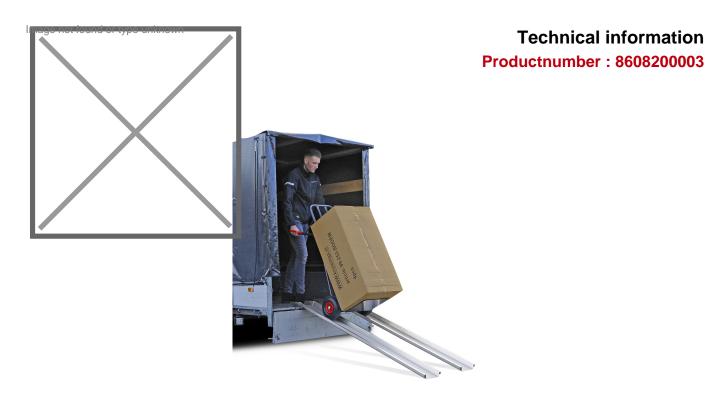

## **Product description**

Solid aluminum ramps 300 cm, set of 2 pieces. Very suitable for transporting roll containers and hand trucks in your distribution center. Easy to move due to the light weight, 11 kg each. The raised edges prevent slipping.

Load capacity per set; 350 kg with even distribution. Suitable for a ramp height of 45 to 81 cm.