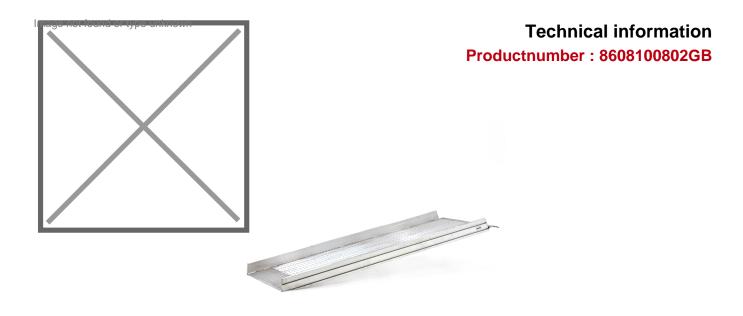

## **Product description**

Professional quality aluminium ramp . Great for e.g., motorbikes, trolleys or roll containers. Easy to move and the anti-slip profile prevents slipping. Load capacity; 400 kg. Suitable for a ramp height of 47 cm.

## **Specifications**

Article arrangement: Used Version: fixed construction

Top: driving area of anti slip profile

Length (mm): 2500

Loading capacity (kg): 400 Type number: AOL-R

Height difference max (mm): 20% with max. height

EAN Code (Gtin) 8719424226805

Scan the QR code for more information

Type: access ramp straight Material: aluminium

Surface treatment: signs of use

Width (mm): 815 Weight (kg) 31 Drive width: 800 Max Height (mm): 470