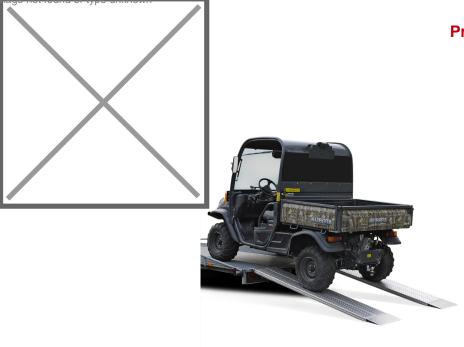

## **Product description**

Professional quality aluminum ramp 200 cm, set of 2 pieces. Very suitable for transporting lawnmowers, light agricultural vehicles, carriages and golf carts. Easy to move due to the light weight and the anti-slip profile prevents slipping. Load capacity per set; 550 kg with an axle distance of 100 cm. Suitable for a ramp height of 31 to 54 cm.

This ramp is supplied as standard with connection A and a flat floor 1, see detail photos. It is optionally possible to adjust this to your liking, please contact us for the possibilities or indicate your preference during the ordering process.

## Specifications

Article arrangement: New Version: aluminium 200 cm (pair) Top: driving area of anti slip profile Width (mm): 200 Loading capacity (kg): 550 Type number: AOS-200 Min Height (mm): 310 EAN Code (Gtin) 8719424095128