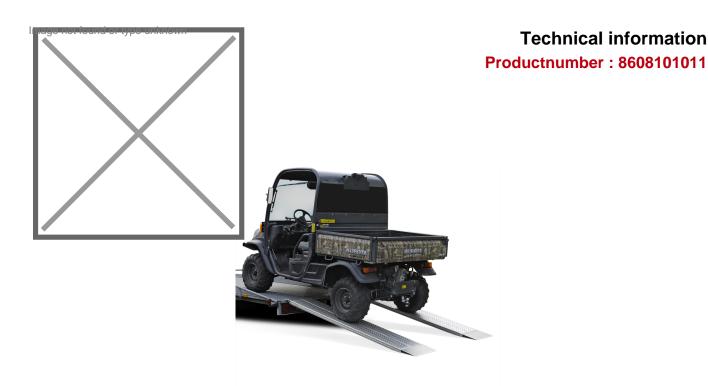

## **Product description**

Professional quality aluminum ramp 300 cm, set of 2 pieces. Very suitable for transporting lawnmowers, light agricultural vehicles, carriages and golf carts. Easy to move due to the light weight and the anti-slip profile prevents slipping. Load capacity per set; 310 kg with an axle distance of 100 cm. Suitable for a ramp height of 47 to 83 cm.

## **Specifications**

Article arrangement: New Version: aluminium 300 cm (pair) Top: driving area of anti slip profile

Width (mm): 200

Loading capacity (kg): 310 Type number: AOS-200 Min Height (mm): 470

EAN Code (Gtin) 8719424095135

Scan the QR code for more information

Type: access ramp straight

Material: aluminium Length (mm): 3000 Height (mm): 60 Weight (kg) 11 Batch (items): 2 Max Height (mm): 830