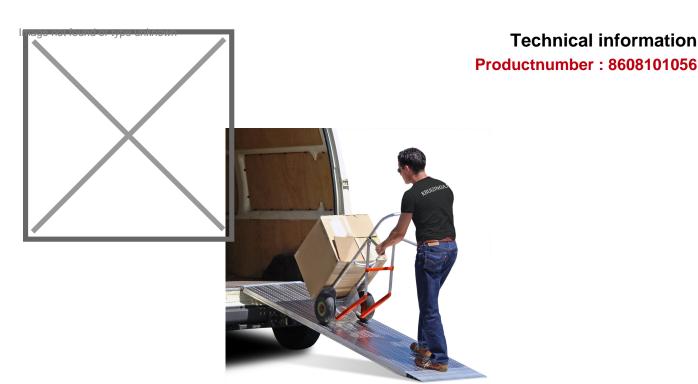

## **Product description**

Professional quality aluminum ramp 300 cm. Very suitable for construction machines, motorcycles, hand trucks or roll containers. Easy to move due to the light weight and the anti-slip profile prevents slipping. payload; 955kg. Suitable for a ramp height of 47 to 83 cm.