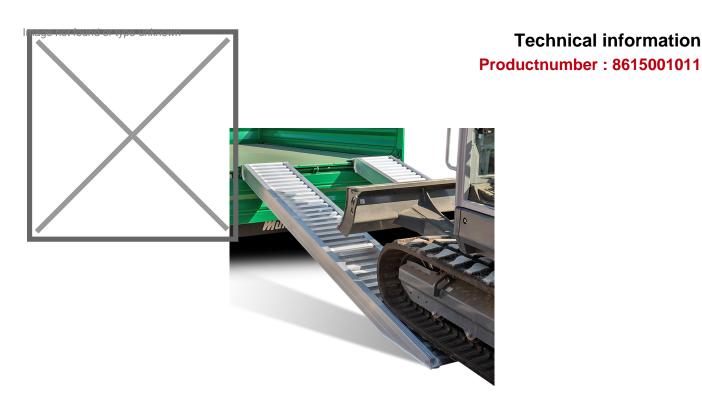

## **Product description**

High quality ramp suitable for loading medium to heavy vehicles such as construction machines, garden machines or ride-on mowers, which are equipped with pneumatic tires or rubber tracks. The driving surface is reinforced at the bottom, which significantly extends the life of the driving plates. Weight per driving plate is 61 kg. The load capacity shown is per set!

## **Specifications**

Article arrangement: New Version: aluminium 450 cm (pair) Top: driving area of anti slip profile

Width (mm): 460

Loading capacity (kg): 3950 Type number: AVS-150

Height difference max (mm): 30% with max. height