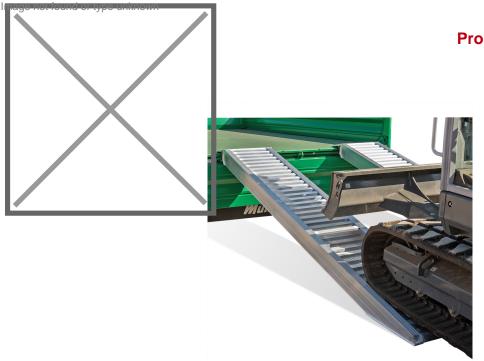

## **Product description**

High quality ramp suitable for loading medium to heavy vehicles such as construction machines, garden machines or ride-on mowers, which are equipped with pneumatic tires or rubber tracks. The driving surface is reinforced at the bottom, which significantly extends the life of the driving plates. Weight per ramp is 32 kg. The load capacity shown is per set!

This ramp is supplied as standard with connection A and a flat floor 1, see detail photos. It is optionally possible to adjust this to your liking, please contact us for the possibilities or indicate your preference during the ordering process.