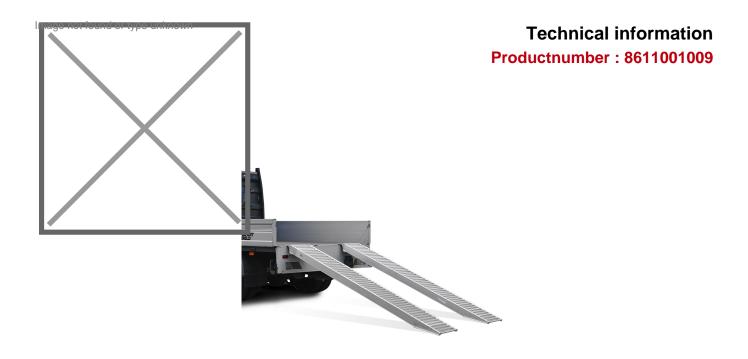

## **Product description**

High-quality ramps suitable for loading light to medium-heavy vehicles such as construction machines, garden machines or ride-on mowers, which are equipped with pneumatic tires or rubber tracks. The driving surface is reinforced at the bottom, which significantly extends the life of the driving plates. Weight per driving plate is 13 kg. The load capacity shown is per set, with an axle distance of 1500 mm. Suitable for a ramp height of 67 to 85 cm.

This ramp is supplied as standard with connection A and a flat floor 1, see detail photos. It is optionally possible to adjust this to your liking, please contact us for the possibilities or indicate your preference during the ordering process.

## **Specifications**

Article arrangement: New Version: aluminium 300 cm (pair)

Floor: driving area of anti slip profile

Width (mm): 325 Height (mm): 110 Weight (kg) 22 Batch (items): 2

Max Height (mm): 850

Length (mm): 3050 Internal width (mm): 245

Loading capacity (kg): 1970 Type number: AVS110 Min Height (mm): 670

Type: access ramp straight

Material: aluminium

EAN Code (Gtin) 8719424024968

Scan the QR code for more information